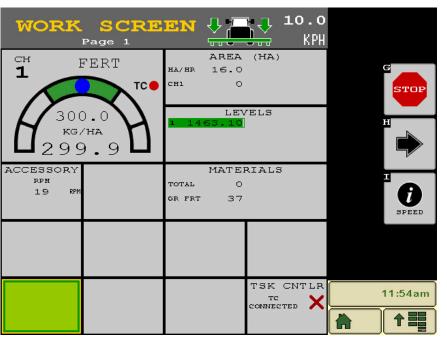

- Preset method lets the user set 10 rates to choose from on the go.
- Set motor RPM limit alarms.
- Customisable work screen allows the user to see the information most important to them.