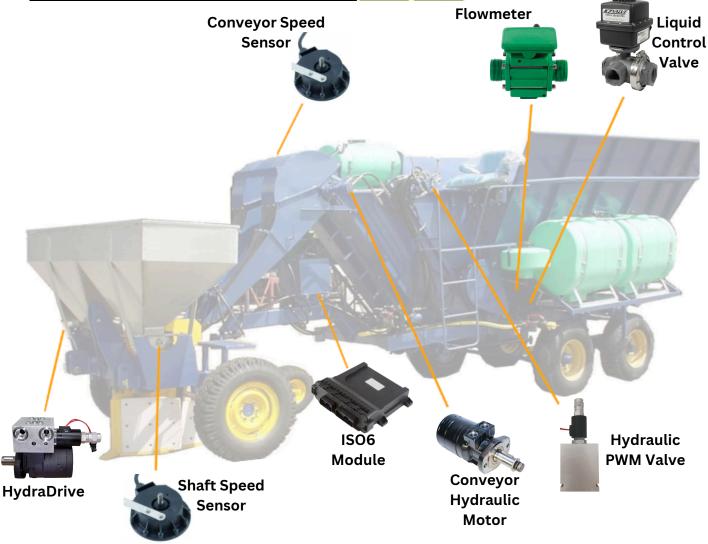

## ISO6 Intelliag System

The ISO6 Intelliag system is the latest 8-channel control system from Dickey-john.

Based on the ISO-11783 standard, the system is plug & play through any compatible terminal, allowing use of documentation, prescription maps & boundary shutoff.

6/139 Sandgate Rd

4010

Albion OLD

- Perform PWM rate control on hydraulic & electric motors.
- Automated valve calibrations: 1button press.
- Up to 16 stored materials for easy changeover between products.