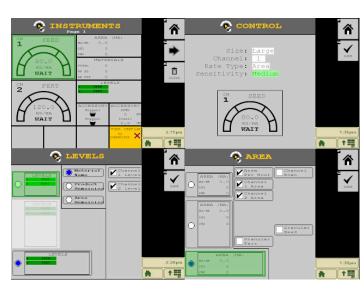

- Preset method lets the user set 10 rates to choose from on the go.
- Set motor RPM limit alarms.
- Customisable work screen allows the user to see the information most important to them.