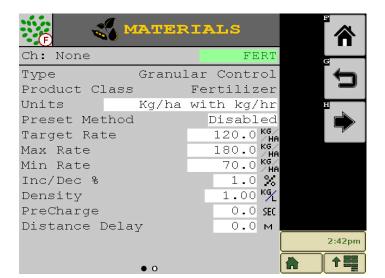

6/139 Sandgate Rd

4010

Albion OLD

- Perform PWM rate control on hydraulic & electric motors.
- Automated valve calibrations: 1button press.
- Up to 16 stored materials for easy changeover between products.