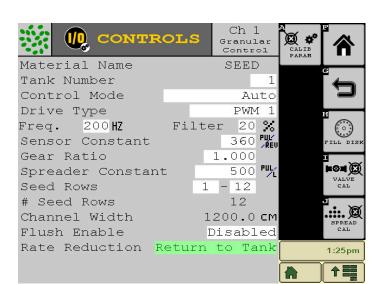

6/139 Sandgate Rd

4010

Albion OLD

- Perform PWM rate control on hydraulic & electric motors.
- Automated valve calibrations: 1button press.
- Up to 16 stored materials for easy changeover between products.