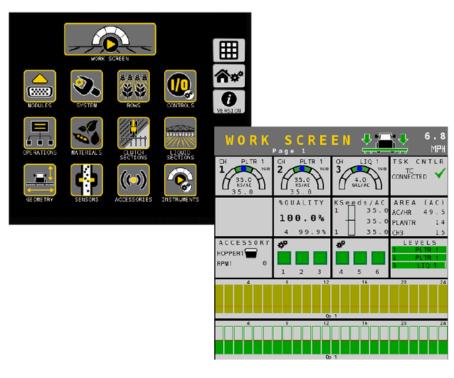

## ISO6 Individual Row Control System

The ISO6 Intelliag system is the latest ISOBUS Rate Controller from Dickey-john. The system supports up to 48 rows of Individual Row Control, ensuring accurate seeding rates across the entire bar, even while turning, using Row by Row Turn Compensation.

6/139 Sandgate Rd

Albion OLD 4010

- Perform Individual Row Control on up to 48 rows.
- CANBUS electric motors for simple setup. No shaft speed sensors required.
- Up to 16 stored materials for easy changeover between products.
- Up to 8 x Variable Rate compatible control channels simultaneously.
- Preset method lets the user set 10 rates to choose from on the go.
- Set motor RPM limit alarms.
- Customisable work screen allows the user to see the information most important to them.
- Turn compensation adjusts each motor speed relative to angle of planter.