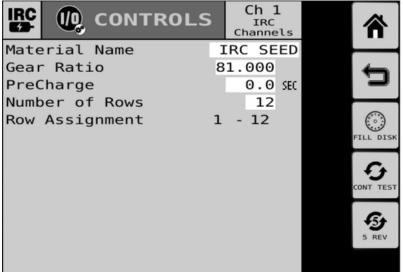

## ISO6 Individual Row Control System

The ISO6 Intelliag system is the latest ISOBUS Rate Controller from Dickey-john. The system supports up to 48 rows of Individual Row Control, ensuring accurate seeding rates across the entire bar, even while turning, using Row by Row Turn Compensation.