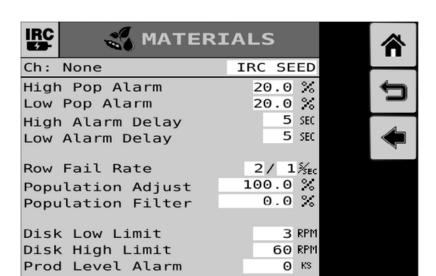

6/139 Sandgate Rd

Albion OLD 4010

- Perform Individual Row Control on up to 48 rows.
- CANBUS electric motors for simple setup. No shaft speed sensors required.
- Up to 16 stored materials for easy changeover between products.
- Up to 8 x Variable Rate compatible control channels simultaneously.
- Preset method lets the user set 10 rates to choose from on the go.
- Set motor RPM limit alarms.
- Customisable work screen allows the user to see the information most important to them.
- Turn compensation adjusts each motor speed relative to angle of planter.