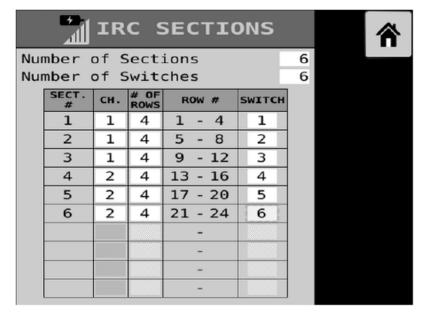

## ISO6 Individual Row Control System

The ISO6 Intelliag system is the latest ISOBUS Rate Controller from Dickey-john. The system supports up to 48 rows of Individual Row Control, ensuring accurate seeding rates across the entire bar, even while turning, using Row by Row Turn Compensation.

6/139 Sandgate Rd

Albion OLD 4010

- Perform Individual Row Control on up to 48 rows.
- CANBUS electric motors for simple setup. No shaft speed sensors required.
- Up to 16 stored materials for easy changeover between products.
- Up to 8 x Variable Rate compatible control channels simultaneously.
- Preset method lets the user set 10 rates to choose from on the go.
- Set motor RPM limit alarms.
- Customisable work screen allows the user to see the information most important to them.
- Turn compensation adjusts each motor speed relative to angle of planter.