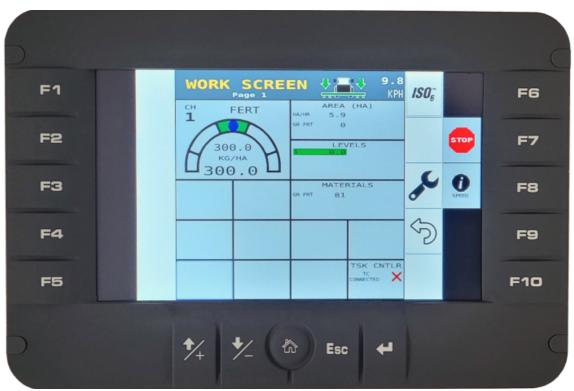

## **TERA 7 ISOBUS UNIVERSAL TERMINAL**

6/139 Sandgate Rd

Albion OLD 4010

Display and operate a Rate Controller/Monitor with the TERA 7.

The TERA 7 Universal Terminal is the 7" touchscreen display by Cobo. The Terminal is ISOBUS-compatible and comes with all tractor harnessing, making it the perfect standalone display for basic rate-control and monitoring applications.